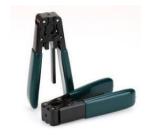

## **Necessory Tools**

Model: LTS-242 FTTH Drop Cable Stripper

LTS-212/213 Fiber Stripper

LFC-300 Fiber Cleaver