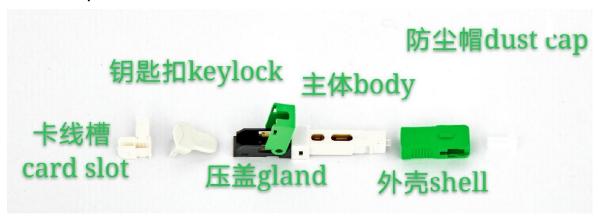

h installation quality, high success rate and high reliability. Applicable to 2\*3, 2\*1.6 cables.



## **Specifications**

| Parameters       | Value       | Parameters                       | Value           |
|------------------|-------------|----------------------------------|-----------------|
| Insertion Loss   | ≤ 0.35 dB   | Repeatability (500 Mating Times) | ΔI.L. ≤ 0.35 dB |
| Return Loss      | ≥ 45dB      | Temperature cycle                | ΔI.L. ≤ 0.35 dB |
| Tensile strength | F>50N       | Vibration test                   | ΔI.L. ≤ 0.35 dB |
| Operating Temp.  | -20 ~ +75°C | Flooding test                    | ΔI.L. ≤ 0.35 dB |
| Storage Temp.    | -40 ~ +85℃  | Tensile strength                 | F>50N           |

## **Operation Instruction**

### **Product Components**



## **Necessory Tools**



Model: LTS-242 FTTH Drop Cable Stripper



LTS-212/213 Fiber Stripper



LFC-300 Fiber Cleaver

## **Operation Steps:**