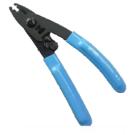

## **Necessory Tools**

Model: LTS-242 FTTH Drop Cable Stripper

LTS-212/213 Fiber Stripper

LFC-300 Fiber Cleaver