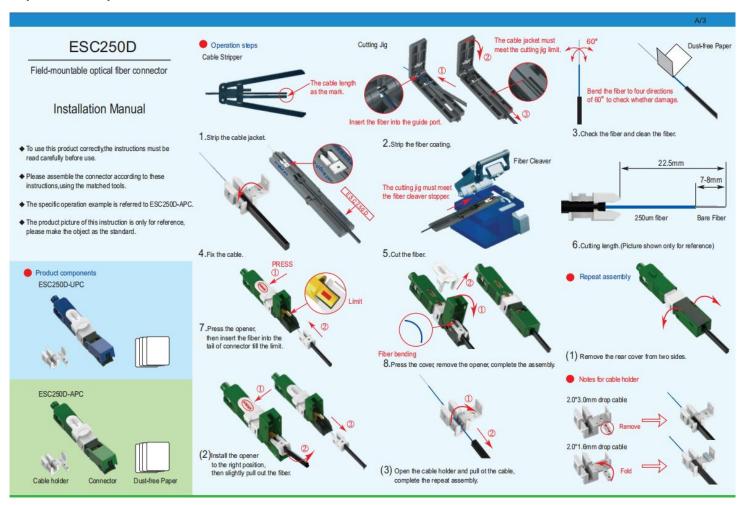

ue       | Parameters                       | Value           |
|------------------|-------------|----------------------------------|-----------------|
| Insertion Loss   | ≤ 0.35 dB   | Repeatability (500 Mating Times) | ΔI.L. ≤ 0.35 dB |
| Return Loss      | ≥ 45dB      | Temperature cycle                | ΔI.L. ≤ 0.35 dB |
| Tensile strength | F>50N       | Vibration test                   | ΔI.L. ≤ 0.35 dB |
| Operating Temp.  | -20 ~ +75°C | Flooding test                    | ΔI.L. ≤ 0.35 dB |
| Storage Temp.    | -40 ~ +85℃  | Tensile strength                 | F>50N           |

## **Operation Instruction**

### **Product Components**



## **Necessory Tools**



Model: LTS-242 FTTH Drop Cable Stripper



LTS-212/213 Fiber Stripper



LFC-300 Fiber Cleaver

## **Operation Steps:**