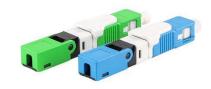

#### Introduction

Quick Assembly SC connector can provide quick and easy terminations of fibers in the field. It allows the installer to terminate and make connection in minutes at equipment and fiber patch panels. This connector system with features of high installation quality, high success rate and high reliability. Applicable to 2\*3, 2\*1.6 cables.